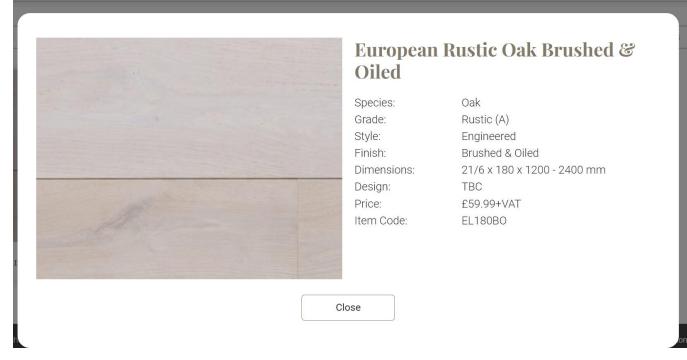

Remove 'ALL PRODUCTS' button.

Allow 2-3 more pictures of the same product underneath the main picture.

(info next to picture on the right)

Species: European Oak

Structure: Engineered

Finish: Natural Oil

Grade: Rustic or Select (link to grading description)

Thickness: 15 mm to 21 mm

Plank widths: from 100 mm to 400 mm (standard 180 mm)

Price: from £59.95 + VAT

Design / layout: add small sketches / icons similar as below: